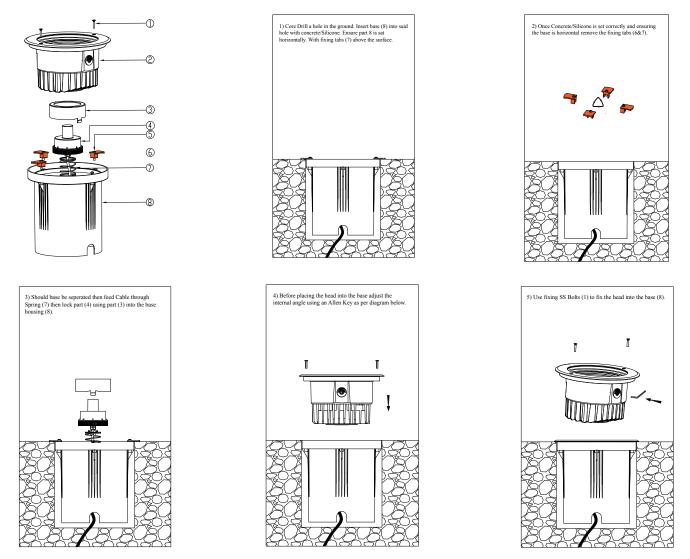

# Installation instructions

Follow installation instructions carefully. Ensure all below ground termination is totally sealed. Do not shorten the cable lengths provided on the fixture. Ensure all power is Off during installation until circuit is complete.