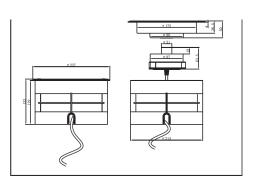

iffuser material                 | Tempered Glass                |
| Réflector material                | -                             |
| Closing clips material            | -                             |
| Fixation                          | Spring fixation               |
| Electrical network inteface       | Cable 1.5m H05RNF 2G 16A      |
| Surge protection                  |                               |
| Vandal proof                      | -                             |
| Throught wiring                   | -                             |
| Accessories                       | -                             |
| Remarks                           | -                             |
|                                   |                               |

### Recessed LED Inground Lamp





#### LIFE TIME AND WARRANTY

| Nominal life time | 50000hrs |
|-------------------|----------|
| Warranty          | 5 years  |

#### NORMS & DIRECTIVES

| Nominal norms marking    | CE /TUV/GS                          |
|--------------------------|-------------------------------------|
| CE directive             | CEI 60598-1<br>CEI 60598-2-2 : 2012 |
| Security Photobiological | CEI 62471 - : 2008 : RG0            |
| Other marking            | ASTM B117                           |

#### OPTIONS

| Dimming                 | NONE                                                                   |
|-------------------------|------------------------------------------------------------------------|
| CCT color temperature   | 3000K [3]; 5000k [5]; 6000K [6];<br>Blue [B];<br>Green [G];<br