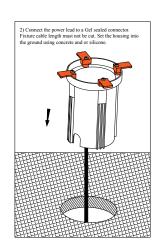

## Installation instructions

Pecessed LED Luminaire For Mounting In Compact Areas, Paths ETC. Drive Overfor vehicles With Pneumatic Types.

Follow installation instructions carefully. Ensure all below ground termination is totally sealed. Do not shorten the cable lengths provided on the fixture. Ensure all power is Off during installation until circuit is complete.