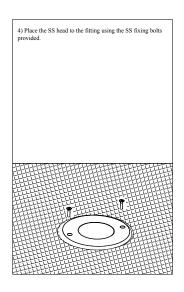

## Installation instructions

Pecessed LED Luminaire For Mounting In Compact Areas, Paths ETC. Drive Overfor vehicles With Pneumatic Types.

Follow installation instructions carefully. Ensure all below ground termination is totally sealed. Do not shorten the cable lengths provided on the fixture. Ensure all power is Off during installation until circuit is complete.