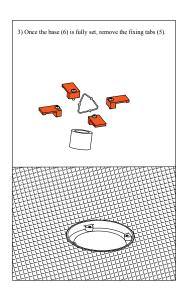

## Installation instructions

Pecessed LED Luminaire For Mounting In Compact Areas, Paths ETC. Drive Overfor vehicles With Pneumatic Types.

Follow installation instructions carefully. Ensure all below ground termination is totally sealed. Do not shorten the cable lengths provided on the fixture. Ensure all power is Off during installation until circuit is complete.