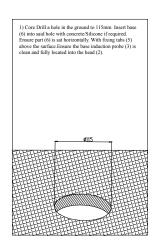

## Installation instructions

Pecessed LED Luminaire For Mounting In Compact Areas, Paths ETC. Drive Overfor vehicles With Pneumatic Types.

Follow installation instructions carefully. Ensure all below ground termination is totally sealed. Do not shorten the cable lengths provided on the fixture. Ensure all power is Off during installation until circuit is complete.