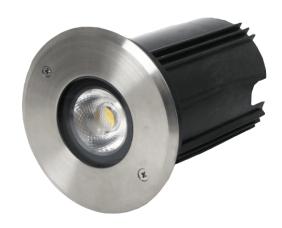

# **SS316**

### Recessed LED Inground Lamp

#### **GENERAL SPECIFICATION**

| Product Family                      | AL-ILL125-COB-D-6W            |
|-------------------------------------|-------------------------------|
| Voltage supply                      | AC220-240V 50/60Hz 24VDC      |
| Operating temperature range Ta      | -15/+50 ° C                   |
| Maintenance & cleaning              | H2O; Antistatic tissu         |
| Sources of light                    | COB                           |
| Brand of sources                    | CREE                          |
| Mac Adam range                      | +/- 150K (Mac adam 3)         |
| Life time L80B10 at 25 $^{\circ}$ C | 50000hrs                      |
| Life time L70B50 at Ta Max          | 35000hrs                      |
| Brand of Driver                     | AC PCB-B                      |
| Cycles on/off                       | >25000                        |
| Ripple current                      | - Flicker free                |
| Position driver on fixture          | Induction - integrated        |
| Body material                       | Aluminum/Stainless steel 316L |
| Diffuser material                   | Tempered Glass                |
| Réflector material                  | -                             |
| Closing clips material              | -                             |
| Electrical network inteface         | Cable 1.5m H05RNF 2G 16A      |
| Surge protection                    |                               |
| Vandal proof                        | -                             |
| Throught wiring                     | -                             |
| Accessories                         | -                             |
| Remarks                             | -                             |