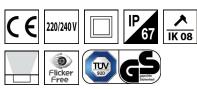

#### **NORMS & DIRECTIVES**

| Nominal norms marking          | CE /TUV/GS                          |
|--------------------------------|-------------------------------------|
| CE directive                   | CEI 60598-1<br>CEI 60598-2-2 : 2012 |
| Security Photobiological       | CEI 62471 - : 2008 : RG0            |
| Inflammable surface compliancy | F                                   |
| Other marking                  | ASTM R117                           |