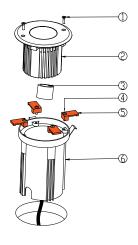

## Installation instructions

Pecessed LED Luminaire For Mounting In Compact Areas, Paths ETC. Drive Overfor vehicles With Pneumatic Types.

Follow installation instructions carefully. Ensure all below ground termination is totally sealed. Do not shorten the cable lengths provided on the fixture. Ensure all power is Off during installation until circuit is complete.