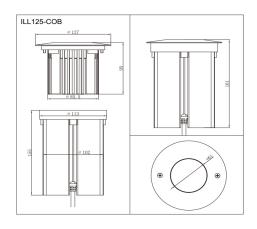

## AL-ILL125-COB-D-6W

#### **GENERAL SPECIFICATION**

| Product Family                      | AL-ILL125-COB-D-6W            |
|-------------------------------------|-------------------------------|
| Voltage supply                      | AC220-240V 50/60Hz 24VDC      |
| Operating temperature range Ta      | -15/+50 ° C                   |
| Maintenance & cleaning              | H2O; Antistatic tissu         |
| Sources of light                    | COB                           |
| Brand of sources                    | CREE                          |
| Mac Adam range                      | +/- 150K (Mac adam 3)         |
| Life time L80B10 at 25 $^{\circ}$ C | 50000hrs                      |
| Life time L70B50 at Ta Max          | 35000hrs                      |
| Brand of Driver                     | AC PCB-B                      |
| Cycles on/off                       | >25000                        |
| Ripple current                      | - Flicker free                |
| Position driver on fixture          | Induction - integrated        |
| Body material                       | Aluminum/Stainless steel 316L |
| Diffuser material                   | Tempered Glass                |
| Réflector material                  | -                             |
| Closing clips material              | -                             |
| Electrical network inteface         | Cable 1.5m H05RNF 2G 16A      |
| Surge protection                    |                               |
| Vandal proof                        | -                             |
| Throught wiring                     | -                             |
| Accessories                         | -                             |
| Remarks                             | -                             |