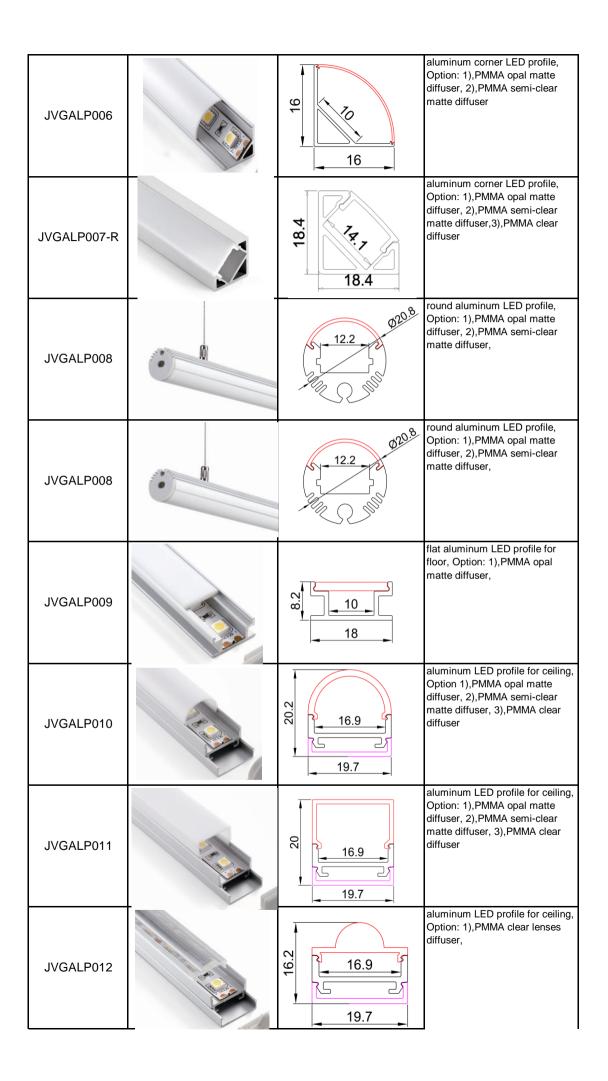

## LIGHT SOLUTION

| P/N          | Real Picture | Section Size | Product Description                                                                                                                                                      |
|--------------|--------------|--------------|--------------------------------------------------------------------------------------------------------------------------------------------------------------------------|
| JVGALP001-R  |              | 23.1         | super slim 8mm recessed<br>aluminum LED profile with<br>flange, Option: 1),PMMA opal<br>matte diffuser, 2),PMMA semi-<br>clear matte diffuser, 3),PMMA<br>clear diffuser |
| JVGALP002-R  |              | 17.1         | super slim 8mm recessed<br>aluminum LED profile, Option:<br>1),PMMA opal matte diffuser,<br>2),PMMA semi-clear matte<br>diffuser, 3),PMMA clear diffuser                 |
| JVGALP002-RL |              | 12.2         | recessed aluminum LED profile<br>with lens:60degrees, Option1:<br>PMMA clear diffuser                                                                                    |
| JVGALP003-R  |              | 23.2         | 15mm recessed aluminum LED profile with flange, Option: 1),PMMA opal matte diffuser, 2),PMMA semi-clear matte diffuser, 3),PMMA clear diffuser                           |
| JVGALP004-R  |              | 12.2         | 15mm recessed aluminum LED profile without flange, Option: 1),PMMA opal matte diffuser, 2),PMMA semi-clear matte diffuser, 3),PMMA clear diffuser                        |
| JVGALP004-RL |              | 12.2         | recessed aluminum LED profile<br>with lens:30degrees, Option1:<br>PMMA clear diffuser                                                                                    |
| JVGALP005    |              | 16           | squar aluminum LED profile,<br>Option: 1),PMMA opal matte<br>diffuser, 2),PMMA semi-clear<br>matte diffuser                                                              |