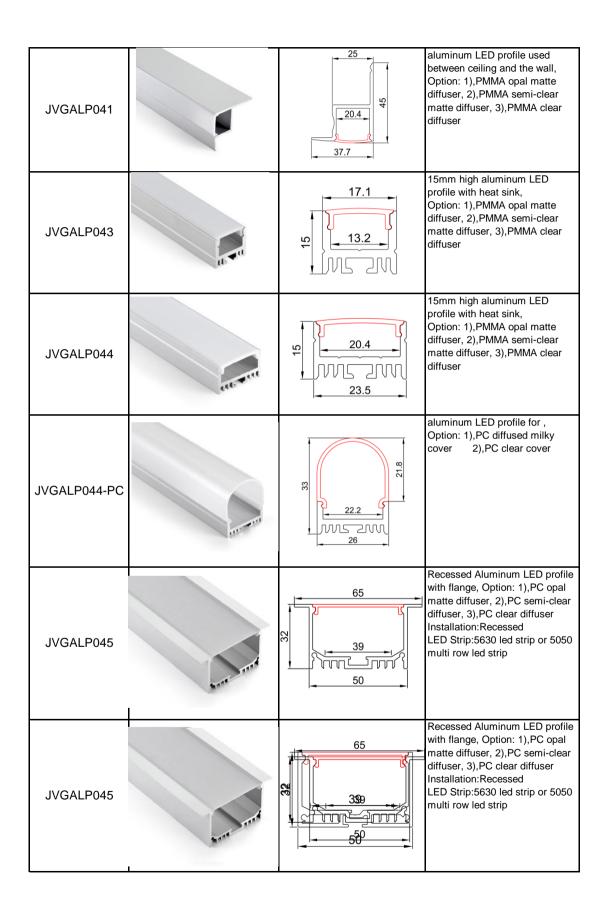

PMMA clear diffuser, Spot<br>free effort if you choose opal<br>matte difffuser |
| JVGALP031 | 36   | recessed aluminum LED profile<br>for ceiling or wall<br>Option<br>1),PMMA opal matte diffuser,<br>2),PMMA semi-clear matte<br>diffuser, 3),PMMA clear diffuser,<br>4),PC diffused cover                                |
| JVGALP032 | 23.4 | Aluminum LED profile Option: 1),PMMA opal matte diffuser, 2),PMMA semi clear diffuser, 3), PMMA clear diffuser, 4), PC diffused cover Surface Mounting or Suspended mounting Rigid LED Module or 5050 led              |
| JVGALP033 | 27.1 | Waterproof led profile for floor, strong PC diffused cover,3mm thickness                                                                                                                                               |