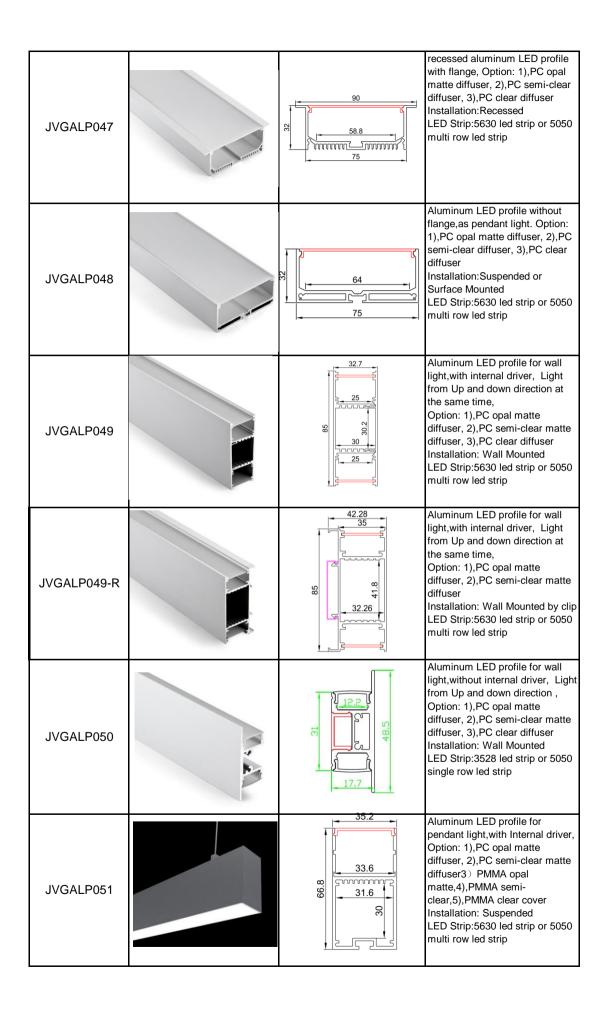

MA clear diffuser, Spot<br>free effort if you choose opal<br>matte difffuser |
| JVGALP031 | 36   | recessed aluminum LED profile<br>for ceiling or wall<br>Option<br>1),PMMA opal matte diffuser,<br>2),PMMA semi-clear matte<br>diffuser, 3),PMMA clear diffuser,<br>4),PC diffused cover                                |
| JVGALP032 | 23.4 | Aluminum LED profile Option: 1),PMMA opal matte diffuser, 2),PMMA semi clear diffuser, 3), PMMA clear diffuser, 4), PC diffused cover Surface Mounting or Suspended mounting Rigid LED Module or 5050 led              |
| JVGALP033 | 27.1 | Waterproof led profile for floor, strong PC diffused cover,3mm thickness                                                                                                                                               |