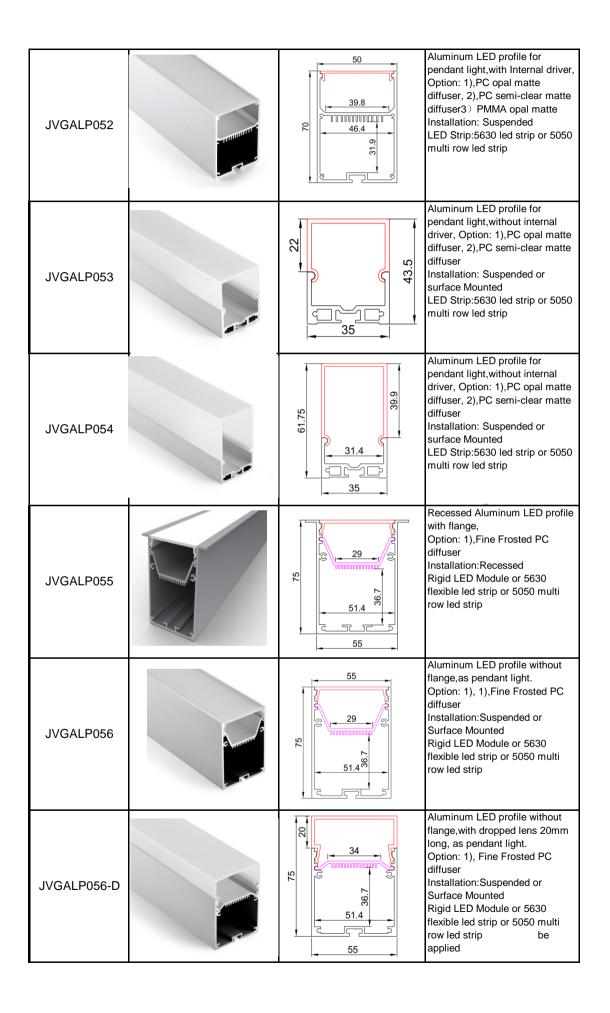

clear diffuser, Spot<br>free effort if you choose opal<br>matte difffuser |
| JVGALP031 | 36   | recessed aluminum LED profile<br>for ceiling or wall<br>Option<br>1),PMMA opal matte diffuser,<br>2),PMMA semi-clear matte<br>diffuser, 3),PMMA clear diffuser,<br>4),PC diffused cover                                |
| JVGALP032 | 23.4 | Aluminum LED profile Option: 1),PMMA opal matte diffuser, 2),PMMA semi clear diffuser, 3), PMMA clear diffuser, 4), PC diffused cover Surface Mounting or Suspended mounting Rigid LED Module or 5050 led              |
| JVGALP033 | 27.1 | Waterproof led profile for floor, strong PC diffused cover,3mm thickness                                                                                                                                               |