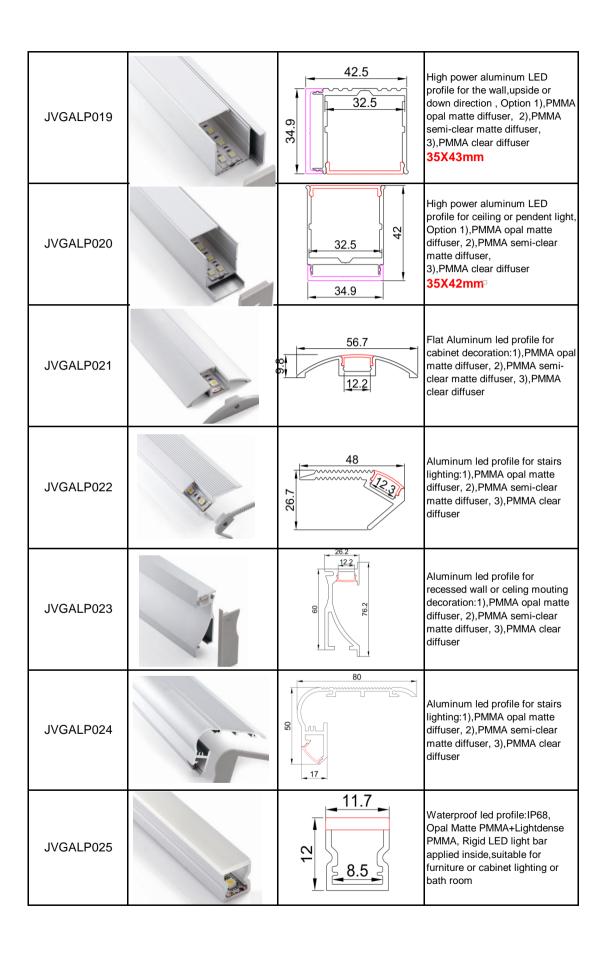

## LIGHT SOLUTION

| P/N          | Real Picture | Section Size | Product Description                                                                                                                                                      |
|--------------|--------------|--------------|--------------------------------------------------------------------------------------------------------------------------------------------------------------------------|
| JVGALP001-R  |              | 23.1         | super slim 8mm recessed<br>aluminum LED profile with<br>flange, Option: 1),PMMA opal<br>matte diffuser, 2),PMMA semi-<br>clear matte diffuser, 3),PMMA<br>clear diffuser |
| JVGALP002-R  |              | 17.1         | super slim 8mm recessed<br>aluminum LED profile, Option:<br>1),PMMA opal matte diffuser,<br>2),PMMA semi-clear matte<br>diffuser, 3),PMMA clear diffuser                 |
| JVGALP002-RL |              | 12.2         | recessed aluminum LED profile<br>with lens:60degrees, Option1:<br>PMMA clear diffuser                                                                                    |
| JVGALP003-R  |              | 23.2         | 15mm recessed aluminum LED profile with flange, Option: 1),PMMA opal matte diffuser, 2),PMMA semi-clear matte diffuser, 3),PMMA clear diffuser                           |
| JVGALP004-R  |              | 12.2         | 15mm recessed aluminum LED profile without flange, Option: 1),PMMA opal matte diffuser, 2),PMMA semi-clear matte diffuser, 3),PMMA clear diffuser                        |
| JVGALP004-RL |              | 12.2         | recessed aluminum LED profile<br>with lens:30degrees, Option1:<br>PMMA clear diffuser                                                                                    |
| JVGALP005    |              | 16           | squar aluminum LED profile,<br>Option: 1),PMMA opal matte<br>diffuser, 2),PMMA semi-clear<br>matte diffuser                                                              |