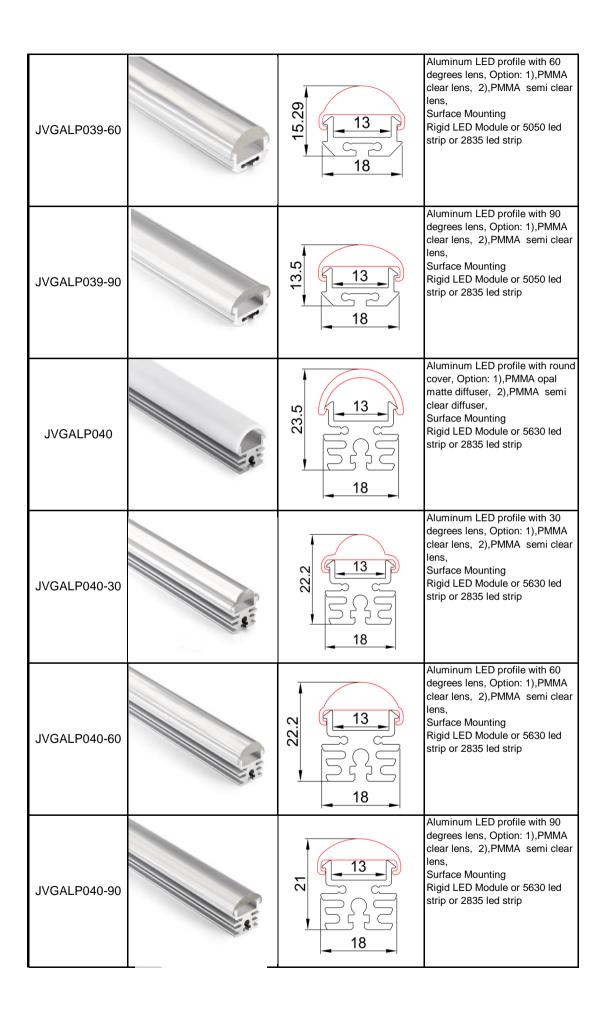

),PMMA clear diffuser, Spot<br>free effort if you choose opal<br>matte difffuser |
| JVGALP031 | 36   | recessed aluminum LED profile<br>for ceiling or wall<br>Option<br>1),PMMA opal matte diffuser,<br>2),PMMA semi-clear matte<br>diffuser, 3),PMMA clear diffuser,<br>4),PC diffused cover                                |
| JVGALP032 | 23.4 | Aluminum LED profile Option: 1),PMMA opal matte diffuser, 2),PMMA semi clear diffuser, 3), PMMA clear diffuser, 4), PC diffused cover Surface Mounting or Suspended mounting Rigid LED Module or 5050 led              |
| JVGALP033 | 27.1 | Waterproof led profile for floor, strong PC diffused cover,3mm thickness                                                                                                                                               |