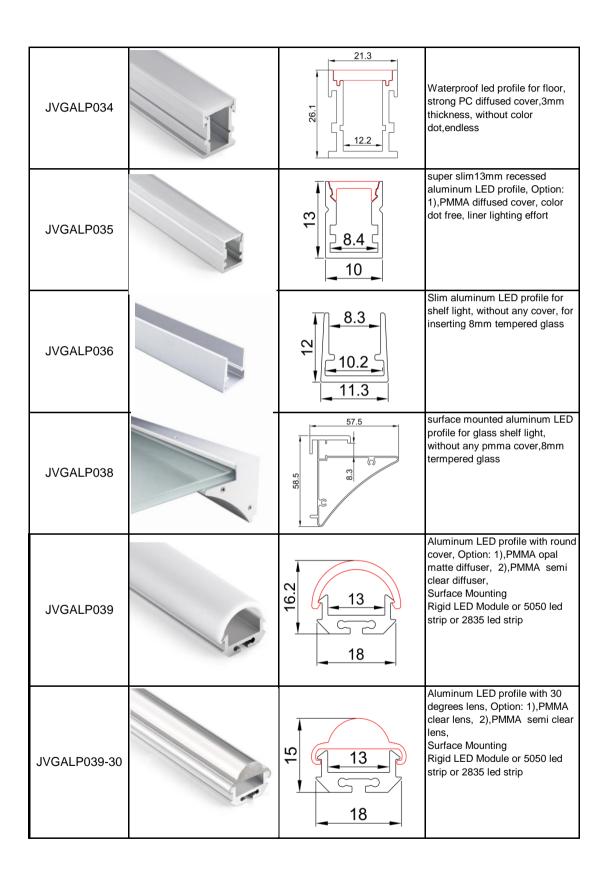

| ,         | <br> |                                                                                                                                                                                                                        |
|-----------|------|------------------------------------------------------------------------------------------------------------------------------------------------------------------------------------------------------------------------|
| JVGALP026 | 11   | Waterproof led profile:IP68, Opal Matte PMMA+Lightdense PMMA, Rigid LED light bar applied inside,suitable for furniture or cabinet lighting or bath room                                                               |
| JVGALP027 | 16.7 | aluminum LED profile for ceiling<br>or pendent light Option 1),PMMA<br>opal matte diffuser, 2),PMMA<br>semi-clear matte diffuser,<br>3),PMMA clear diffuser, Spot<br>free effort if you choose opal<br>matte difffuser |
| JVGALP028 | 16.7 | aluminum LED profile for ceiling<br>or pendent light Option 1),PMMA<br>opal matte diffuser, 2),PMMA<br>semi-clear matte diffuser,<br>3),PMMA clear diffuser, Spot<br>free effort if you choose opal<br>matte difffuser |
| JVGALP029 | 20.3 | aluminum LED profile for ceiling<br>or pendent light Option 1),PMMA<br>opal matte diffuser, 2),PMMA<br>semi-clear matte diffuser,<br>3),PMMA clear diffuser, Spot<br>free effort if you choose opal<br>matte difffuser |
| JVGALP031 | 36   | recessed aluminum LED profile<br>for ceiling or wall<br>Option<br>1),PMMA opal matte diffuser,<br>2),PMMA semi-clear matte<br>diffuser, 3),PMMA clear diffuser,<br>4),PC diffused cover                                |
| JVGALP032 | 23.4 | Aluminum LED profile Option: 1),PMMA opal matte diffuser, 2),PMMA semi clear diffuser, 3), PMMA clear diffuser, 4), PC diffused cover Surface Mounting or Suspended mounting Rigid LED Module or 5050 led              |
| JVGALP033 | 27.1 | Waterproof led profile for floor, strong PC diffused cover,3mm thickness                                                                                                                                               |