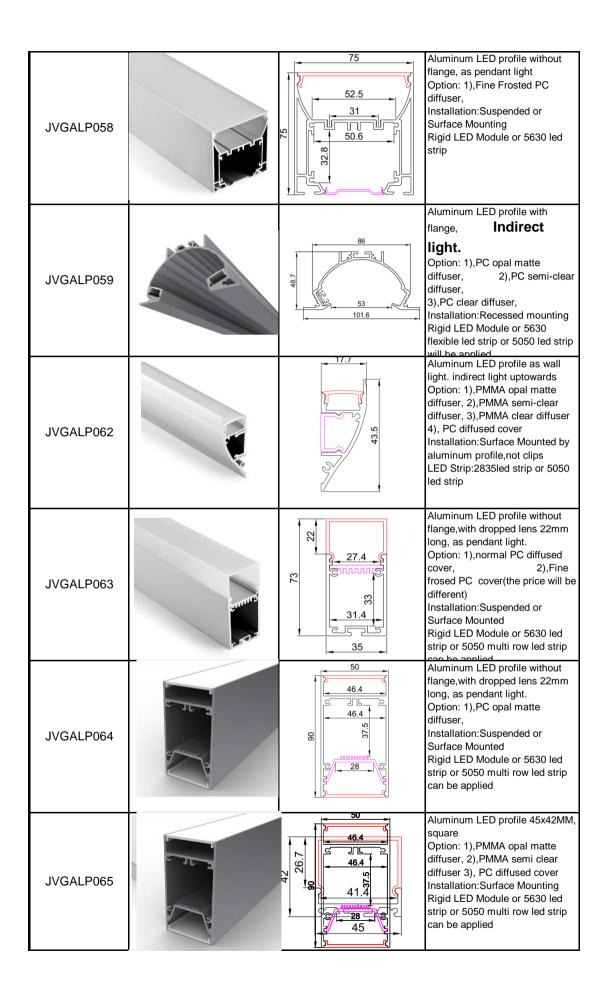

lear diffuser, Spot<br>free effort if you choose opal<br>matte difffuser |
| JVGALP031 | 36   | recessed aluminum LED profile<br>for ceiling or wall<br>Option<br>1),PMMA opal matte diffuser,<br>2),PMMA semi-clear matte<br>diffuser, 3),PMMA clear diffuser,<br>4),PC diffused cover                                |
| JVGALP032 | 23.4 | Aluminum LED profile Option: 1),PMMA opal matte diffuser, 2),PMMA semi clear diffuser, 3), PMMA clear diffuser, 4), PC diffused cover Surface Mounting or Suspended mounting Rigid LED Module or 5050 led              |
| JVGALP033 | 27.1 | Waterproof led profile for floor, strong PC diffused cover,3mm thickness                                                                                                                                               |