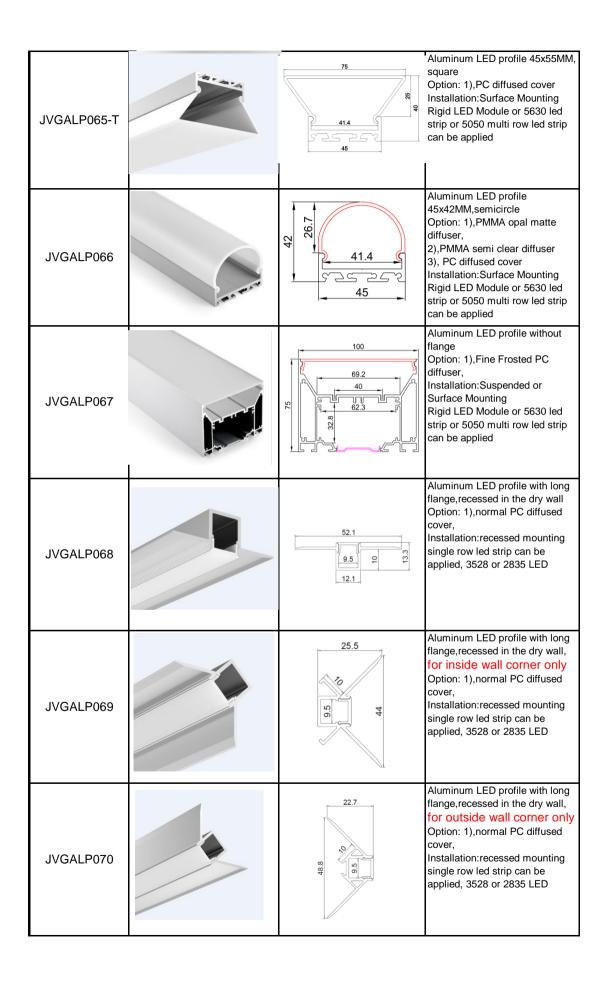

ar diffuser, Spot<br>free effort if you choose opal<br>matte difffuser |
| JVGALP031 | 36   | recessed aluminum LED profile<br>for ceiling or wall<br>Option<br>1),PMMA opal matte diffuser,<br>2),PMMA semi-clear matte<br>diffuser, 3),PMMA clear diffuser,<br>4),PC diffused cover                                |
| JVGALP032 | 23.4 | Aluminum LED profile Option: 1),PMMA opal matte diffuser, 2),PMMA semi clear diffuser, 3), PMMA clear diffuser, 4), PC diffused cover Surface Mounting or Suspended mounting Rigid LED Module or 5050 led              |
| JVGALP033 | 27.1 | Waterproof led profile for floor, strong PC diffused cover,3mm thickness                                                                                                                                               |