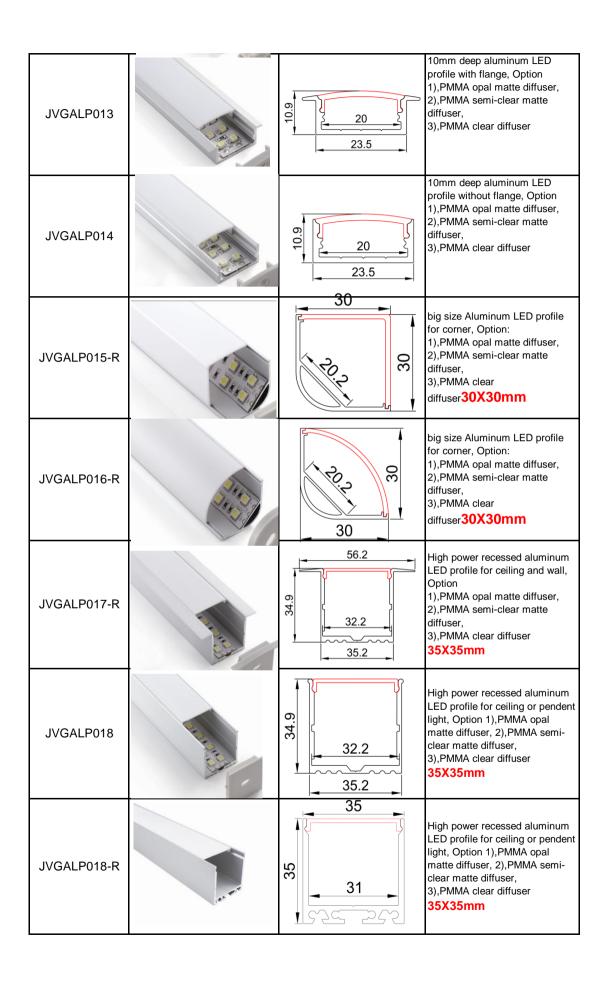

## LIGHT SOLUTION

| P/N          | Real Picture | Section Size | Product Description                                                                                                                                                      |
|--------------|--------------|--------------|--------------------------------------------------------------------------------------------------------------------------------------------------------------------------|
| JVGALP001-R  |              | 23.1         | super slim 8mm recessed<br>aluminum LED profile with<br>flange, Option: 1),PMMA opal<br>matte diffuser, 2),PMMA semi-<br>clear matte diffuser, 3),PMMA<br>clear diffuser |
| JVGALP002-R  |              | 17.1         | super slim 8mm recessed<br>aluminum LED profile, Option:<br>1),PMMA opal matte diffuser,<br>2),PMMA semi-clear matte<br>diffuser, 3),PMMA clear diffuser                 |
| JVGALP002-RL |              | 12.2         | recessed aluminum LED profile<br>with lens:60degrees, Option1:<br>PMMA clear diffuser                                                                                    |
| JVGALP003-R  |              | 23.2         | 15mm recessed aluminum LED profile with flange, Option: 1),PMMA opal matte diffuser, 2),PMMA semi-clear matte diffuser, 3),PMMA clear diffuser                           |
| JVGALP004-R  |              | 12.2         | 15mm recessed aluminum LED profile without flange, Option: 1),PMMA opal matte diffuser, 2),PMMA semi-clear matte diffuser, 3),PMMA clear diffuser                        |
| JVGALP004-RL |              | 12.2         | recessed aluminum LED profile<br>with lens:30degrees, Option1:<br>PMMA clear diffuser                                                                                    |
| JVGALP005    |              | 16           | squar aluminum LED profile,<br>Option: 1),PMMA opal matte<br>diffuser, 2),PMMA semi-clear<br>matte diffuser                                                              |