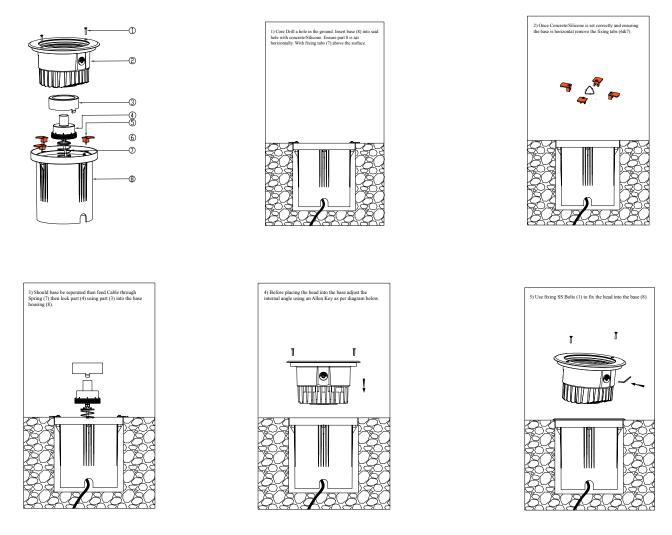

### Installation instructions

Follow installation instructions carefully. Ensure all below ground termination is totally sealed. Do not shorten the cable lengths provided on the fixture. Ensure all power is Off during installation until circuit is complete.