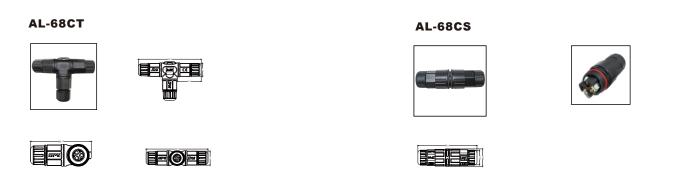

|
| Reflector/Optic         | -                                                                      |
| Mounting accessories    | Earth pole [LX002];<br>concrete bascket [LX001]                        |
| Other option            | -                                                                      |
|                         |                                                                        |

#### Recessed LED Inground Lamp

1



AL-ILL260-AY-18W

### Installation instructions



Follow installation instructions carefully. Ensure all below ground termination is totally sealed. Do not shorten the cable lengths provided on the fixture. Ensure all power is Off during installation until circuit is complete.

## IP68 Connector: