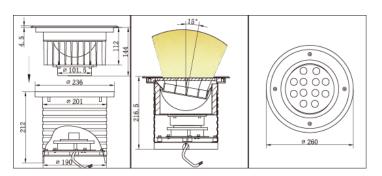

#### Recessed LED Inground Lamp

1

AL-ILL260-AY-18W

#### GENERAL SPECIFICATION

| Product Family                    | AL-ILL260-AY-18W             |
|-----------------------------------|------------------------------|
| Voltage supply                    | AC220-240V 50/60Hz 24VDC     |
| Operating temperature range Ta    | -15/+50 ° C                  |
| Maintenance & cleaning            | H2O; Antistatic tissu        |
| Sources of light                  | COB                          |
| Brand of sources                  | CREE                         |
| Mac Adam range                    | +/- 150K (Mac adam 3)        |
| Life time L80B10 at 25 $^\circ$ C | 50000hrs                     |
| Life time L70B50 at Ta Max        | 35000hrs                     |
| Brand of Driver                   | AC PCB-B                     |
| Cycles on/off                     | >25000                       |
| Ripple current                    | - Flicker free               |
| Position driver on fixture        | Induction - integrated       |
| Body material                     | Aluminum/Stainless steel 316 |
| Diffuser material                 | Tempered Glass               |
| Réflector material                | -                            |
| Closing clips material            | -                            |
| Fixation                          | Spring fixation              |
| Electrical network inteface       | Cable 1.5m H05RNF 2G 16A     |
| Surge protection                  |                              |
| Vandal proof                      | -                            |
| Throught wiring                   | -                            |
| Accessories                       | -                            |
| Remarks                           | -                            |