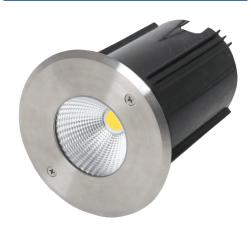

# AL-ILL125-COB-F-6W

## Recessed LED Inground Lamp

# **SS316**

### LOAD BEARING:2000KG