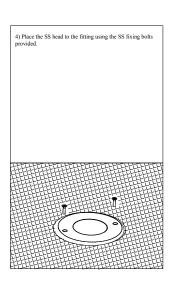

# Installation instructions

Pecessed LED Luminaire For Mounting In Compact Areas, Paths ETC. Drive Overfor vehicles With Pneumatic Types.

Follow installation instructions carefully. Ensure all below ground termination is totally sealed. Do not shorten the cable lengths provided on the fixture. Ensure all power is Off during installation until circuit is complete.