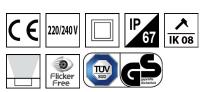

#### **NORMS & DIRECTIVES**

| Nominal norms marking          | CE /TUV/GS                          |
|--------------------------------|-------------------------------------|
| CE directive                   | CEI 60598-1<br>CEI 60598-2-2 : 2012 |
| Security Photobiological       | CEI 62471 - : 2008 : RG0            |
| Inflammable surface compliancy | F                                   |
| Other marking                  | ASTM B117                           |