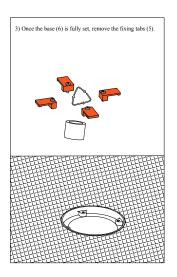

# Installation instructions

Pecessed LED Luminaire For Mounting In Compact Areas, Paths ETC. Drive Overfor vehicles With Pneumatic Types.

Follow installation instructions carefully. Ensure all below ground termination is totally sealed. Do not shorten the cable lengths provided on the fixture. Ensure all power is Off during installation until circuit is complete.