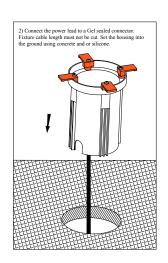

# Installation instructions

Pecessed LED Luminaire For Mounting In Compact Areas, Paths ETC. Drive Overfor vehicles With Pneumatic Types.

Follow installation instructions carefully. Ensure all below ground termination is totally sealed. Do not shorten the cable lengths provided on the fixture. Ensure all power is Off during installation until circuit is complete.

# **IP68 Connector:**

AL-68CT

AL-68CS