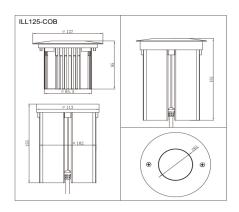

## AL-ILL125-COB-F-6W

## **GENERAL SPECIFICATION**

| Product Family                      | AL-ILL125-COB-F-6W            |
|-------------------------------------|-------------------------------|
| Voltage supply                      | AC220-240V 50/60Hz 24VDC      |
| Operating temperature range Ta      | -15/+50 ° C                   |
| Maintenance & cleaning              | H2O; Antistatic tissu         |
| Sources of light                    | COB                           |
| Brand of sources                    | CREE                          |
| Mac Adam range                      | +/- 150K (Mac adam 3)         |
| Life time L80B10 at 25 $^{\circ}$ C | 50000hrs                      |
| Life time L70B50 at Ta Max          | 35000hrs                      |
| Brand of Driver                     | AC PCB-B                      |
| Cycles on/off                       | >25000                        |
| Ripple current                      | - Flicker free                |
| Position driver on fixture          | Induction - integrated        |
| Body material                       | Aluminum/Stainless steel 316L |
| Diffuser material                   | Tempered Glass                |
| Réflector material                  | -                             |
| Closing clips material              | -                             |
| Electrical network inteface         | Cable 1.5m H05RNF 2G 16A      |
| Surge protection                    |                               |
| Vandal proof                        | -                             |
| Throught wiring                     | -                             |
| Accessories                         | -                             |
| Remarks                             | -                             |