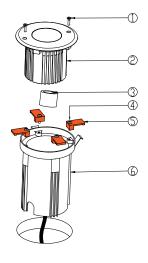

# Installation instructions

Pecessed LED Luminaire For Mounting In Compact Areas, Paths ETC. Drive Overfor vehicles With Pneumatic Types.

Follow installation instructions carefully. Ensure all below ground termination is totally sealed. Do not shorten the cable lengths provided on the fixture. Ensure all power is Off during installation until circuit is complete.