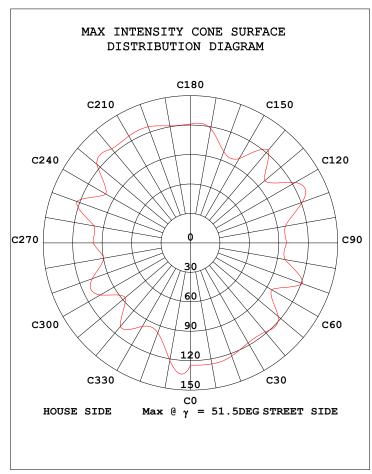

#### SS Bollard

C Range: 0 - 360DEG C Interval: 10.0DEG Test Speed: HIGH Temperature:24.5DEG Operators:William Test Date:2019-10-10 γ Range: 0 - 180DEG γ Interval: 0.5DEG

Test System: EVERFINE GO-R5000\_V2 SYSTEM V2.0.362

Humidity:65.7%

Test Distance:26.000m [K=1.3952]

Remarks: