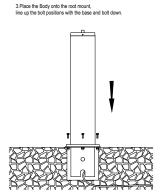

## **Installation Instructions**

Follow installation instructions carefully. Ensure all below ground termination is totally sealed. Do not shorten the cable lengths provided on the fixture. Ensure all power is off during installation until circuit is complete.