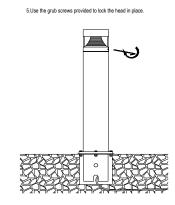

## **Installation Instructions**

Follow installation instructions carefully. Ensure all below ground termination is totally sealed. Do not shorten the cable lengths provided on the fixture. Ensure all power is off during installation until circuit is complete.