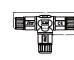

## INDUCTION COUPLING

#### **Product Features:**

- Auraled Illustro Bollard is a new concept full stainless steel316 Bollard with root mount SS fixing.
  The concept means the connection inside the base allows for the head to be removed without any connection due to the Induction coupling technology.
- Marine Grade SS316 Bollard
- SS root mount Kit