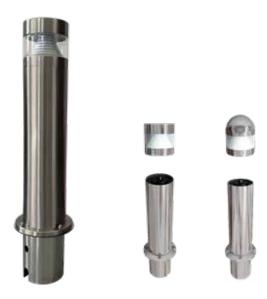

## **SS Bollard**

#### **Product Features:**

- Auraled Illustro Bollard is a new concept full stainless steel316 Bollard with root mount SS fixing.
  The concept means the connection inside the base allows for the head to be removed without any connection due to the Induction coupling technology.
- Marine Grade SS316 Bollard
- SS root mount Kit