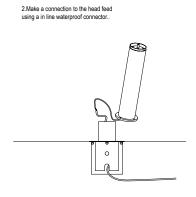

## **Installation Instructions**

Follow installation instructions carefully. Ensure all below ground termination is totally sealed. Do not shorten the cable lengths provided on the fixture. Ensure all power is off during installation until circuit is complete.