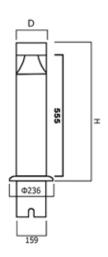

## **Product Spec:**

| Product Code | Dimension<br>D*H[mm] | Power<br>[W] | Input Voltage<br>[V] | Efficiency<br>[lm/W] | Color<br>Temp[K] | CRI | IP   | LED Chip |
|--------------|----------------------|--------------|----------------------|----------------------|------------------|-----|------|----------|
| AL-Bolad-6W  | Ф170/750/900mm       | 6W           | AC220-240V           | 80LM/W               | 3000-6500K       | ≥80 | IP66 | CREE     |
| AL-Bolad-9W  | Ф170/750/900mm       | 9W           | AC220-240V           | 80LM/W               | 3000-6500K       | ≥80 | IP66 | CREE     |
| AL-Bolad-12W | Ф170/750/900mm       | 12W          | AC220-240V           | 80LM/W               | 3000-6500K       | ≥80 | IP66 | CREE     |
| AL-Bolad-18W | Ф170/750/900mm       | 18W          | AC220-240V           | 80LM/W               | 3000-6500K       | ≥80 | IP66 | CREE     |