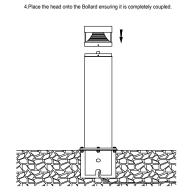

## **Installation Instructions**

Follow installation instructions carefully. Ensure all below ground termination is totally sealed. Do not shorten the cable lengths provided on the fixture. Ensure all power is off during installation until circuit is complete.