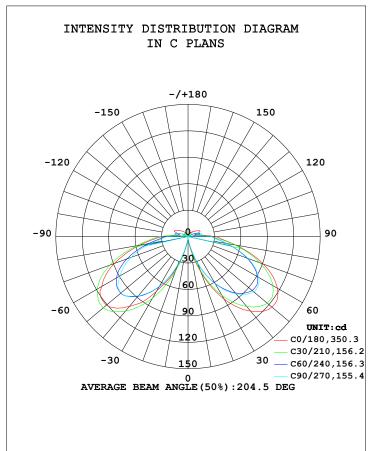

#### SS Bollard

C Range: 0 - 360DEG C Interval: 10.0DEG Test Speed: HIGH Temperature:24.5DEG Operators:William Test Date:2019-10-10 γ Range: 0 - 180DEG γ Interval: 0.5DEG

Test System: EVERFINE GO-R5000\_V2 SYSTEM V2.0.362

Humidity:65.7%

Test Distance:26.000m [K=1.3952]

Remarks: