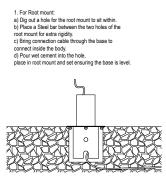

## **Installation Instructions**

Follow installation instructions carefully. Ensure all below ground termination is totally sealed. Do not shorten the cable lengths provided on the fixture. Ensure all power is off during installation until circuit is complete.